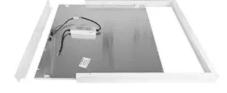

## WHITE PANEL FRAME

## **Product Features:**

- Bright Panel Lighting 7000K Daylight White
- Powerful Wattage 48W LED Panel High Brightness
- **Premium Quality** Durable Aluminium Frame and Plastic Panel Sheet
- Lifespan: 30,000 Hours LED Panel
- **Edge LED Lighting:** The side light source (light from four edges) and 120-degree beam angle gives you a perfect even light spread.
- Frame Included: White Surface Mount Frame included
- Energy Efficient Eco Friendly LED Lighting
- Measurement: (L) 600 mm x (W) 600 mm x (H) 65mm
- Easy To Install
- 12 Month Warranty Included
- Free Shipping For Orders Over £50