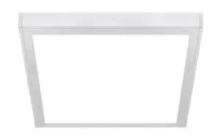

## WHITE PANEL FRAME

## **Product Features:**

- Bright Panel Lighting 7000K Daylight White
- Powerful Wattage 48W LED Panel High Brightness
- **Premium Quality** Durable Aluminium Frame and Plastic Panel Sheet
- Lifespan: 30,000 Hours LED Panel
- **Edge LED Lighting:** The side light source (light from four edges) and 120-degree beam angle gives you a perfect even light spread.
- Frame Included: White Surface Mount Frame included
- Energy Efficient Eco Friendly LED Lighting
- Measurement: (L) 600 mm x (W) 600 mm x (H) 65mm
- Easy To Install
- 12 Month Warranty Included
- Free Shipping For Orders Over £50