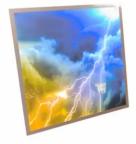

#### STORM & LIGHTNING LED PANEL LIGHT | 600 X 600MM | ANTI-YELLOWING

- Unique Storm & Lightning Design
- Bright Panel Lighting 6500K Colour Temperature (Cool White)
- Powerful Wattage 48W
- Voltage: 220-240v mains
- Lumen Output: 4500lm
- High Quality Driver: Ecobrite Torbo LED driver
- Premium Quality Durable Aluminium Frame & Plastic Panel
- Anti-Yellowing & Flicker Free
- Easy To Install
- Measurement: (H) 600 mm x (W) 600 mm
- 12 Month Warranty Included
- Free Delivery Over £50