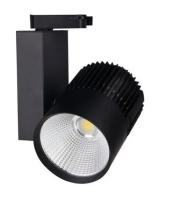

### TRACKLIGHT MODEL | GD013

#### Why choose our Tracklight Model | GD013?

With our Tracklight Model  $\mid$  GD013, you get a beautiful efficient LED light with a modern inspired design. Decorative style that with compliment your desired theme with its sleek and contemporary design ideal within a any setting.

Add this as a feature within your home or project to inspire you guests and visitors and leave them in aw

Add comfort and a relaxing feeling to your interior lighting.

Ideally used within an open setting. Choose from our other wide range of modern filament bulbs to mix and match different styles.

**SKU:** 14632

**Price:** £37.50 + VAT