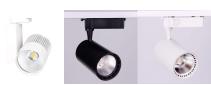

### TRACKLIGHT MODEL | GD013

#### Why choose our Tracklight Model | GD013?

With our Tracklight Model  $\mid$  GD013, you get a beautiful efficient LED light with a modern inspired design. Decorative style that with compliment your desired theme with its sleek and contemporary design ideal within a any setting.

Add this as a feature within your home or project to inspire you guests and visitors and leave them in aw

Add comfort and a relaxing feeling to your interior lighting.

Ideally used within an open setting. Choose from our other wide range of modern filament bulbs to mix and match different styles.

**SKU:** 14632

**Price:** £37.50 + VAT