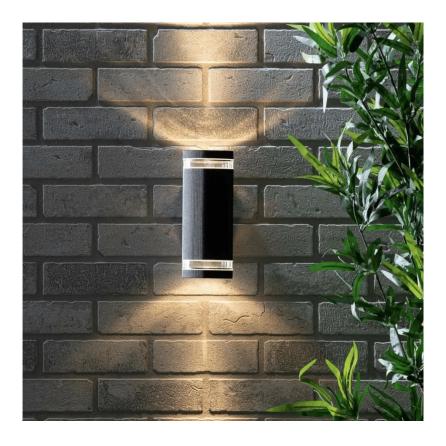

## WATERPROOF WALL LIGHT

### LONG MODERN LED BLACK OUTDOOR SCONCE WALL LIGHT - WL-L34/L36/L42-BL30

- Dimensions: Three sizes available 600 x 80 x40mm or 1500 x 80 x 40mm or 2000 x 80 x 40mm
- Wattage: 14W/ 36W or 48W Available
- Colour: Black
- Colour Temperature: 3000K (Warm White)
- **LED:** 120 Lumen
- Voltage: AC85-265V 50/60Hz
- **Material:** Rust Proof Weather Resistant Black Aluminium Construction and Acrylic lighting.
- Water Resistant: IP65 Rated Water Resistant Protection Against Low-Pressure Water Jets From All Directions (Rain/Snow).
- **Easy To Install:** Comes With Mounting Bracket & Instructions. Hardwired.
- Indoor or Outdoor Use Isolated Driver
- Flicker Free
- 12 Months Warranty Included
- Free Shipping For Orders Over £50

**Read More** 

**SKU:** 40974

**Price:** £54.17 - £233.33 + VAT