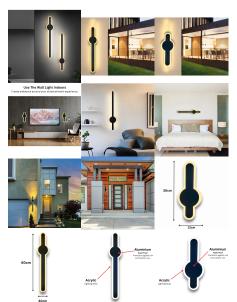

# BLACK LED CLOCK FINGER WALL LIGHT SCONCE - (WL-L37/BL30 & WL-L38/BL30/WL-L39/BL30)

• Wattage: 8W/14W/ 26W

• Colour: Black

• Colour Temperature: 3000K (Warm White)

• **LED:** 1200 Lumen

• **Voltage:** AC85-265V 50/60Hz

Dimensions: 3 Sizes Available - (H) 30cm x (L) 12cm x (W) 4cm/
(H) 60cm x (L) 12cm x (W) 4cm/ (H) 100cm x (L) 12cm x (W) 4cm

• **Material:** Rust Proof Weather Resistant Black Aluminium Construction and Acrylic lighting.

• Water Resistant: IP65 Rated Water Resistant - Protection Against Low-Pressure Water Jets From All Directions (Rain/Snow).

• **Easy To Install:** Comes With Mounting Bracket & Instructions. Hardwired.

• Indoor or Outdoor Use - Isolated Driver

• 12 Months Warranty Included

• Free Shipping For Orders Over £50