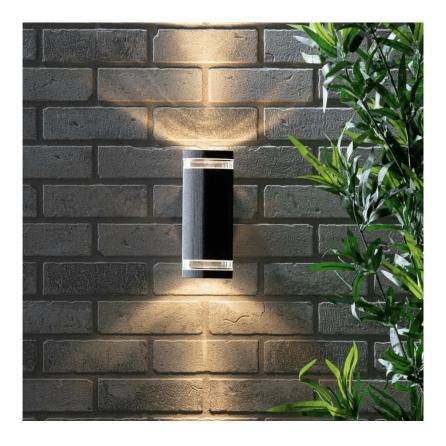

# BLACK LED CLOCK FINGER WALL LIGHT SCONCE - (WL-L37/BL30 & WL-L38/BL30/WL-L39/BL30)

• Wattage: 8W/14W/ 26W

• Colour: Black

• Colour Temperature: 3000K (Warm White)

• **LED:** 1200 Lumen

• **Voltage:** AC85-265V 50/60Hz

Dimensions: 3 Sizes Available - (H) 30cm x (L) 12cm x (W) 4cm/
(H) 60cm x (L) 12cm x (W) 4cm/ (H) 100cm x (L) 12cm x (W) 4cm

• **Material:** Rust Proof Weather Resistant Black Aluminium Construction and Acrylic lighting.

• Water Resistant: IP65 Rated Water Resistant - Protection Against Low-Pressure Water Jets From All Directions (Rain/Snow).

• **Easy To Install:** Comes With Mounting Bracket & Instructions. Hardwired.

• Indoor or Outdoor Use - Isolated Driver

• 12 Months Warranty Included

• Free Shipping For Orders Over £50