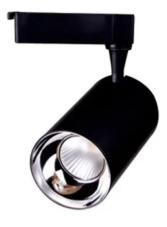

### TRACKLIGHT MODEL | GD013

#### Why choose our Tracklight Model | GD013?

With our Tracklight Model | GD013, you get a beautiful efficient LED light with a modern inspired design. Decorative style that with compliment your desired theme with its sleek and contemporary design ideal within a any setting.