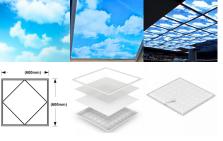

## SKY & CLOUD LED CEILING PANEL LIGHT | 600 X 600MM | ANTI-YELLOWING

#### **Bright Sky & Cloud Ceiling LED Panel Light**

- Unique Sky & Cloud Design
- **Bright Panel Lighting** 7000K Colour Temperature (Daylight White)
- Powerful Wattage 48W (Bright & Powerful)
  Measurement: (H) 600 mm x (W) 600 mm
- **Voltage:** AC 85-265V
- Lumen Output: 5400 Lumens
- IP Rating: IP20
- High Quality Driver: Ecobrite Lufid
- Premium Quality Durable Aluminium Panel
- Anti-Yellowing & Flicker Free
- Easy To Install
- 12 Month Warranty Included
- Free Delivery Over £50

Read More **SKU:** 5533

**Price:** £41.67 Original price was: £41.67.£29.17 Current price is:

£29.17. + VAT