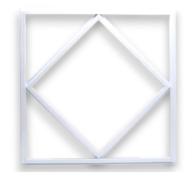

# ULTRA BRIGHT 48W DIAMOND SHAPE LED CEILING PANEL LIGHT - COOL WHITE - 600 X 600MM

Ultra Bright 48W Unique Diamond Shape LED Ceiling Panel Light - Cool White

- Unique Diamond Shape Slim Edge Frame
- Bright Panel Lighting 7000K Colour Temperature (Cool White)
- Powerful Wattage 48W
- **Driver** High Quality Driver
- Premium Quality Durable Aluminium Frame
- Anti-Yellowing
- Easy To Install
- Measurement: (H) 600 mm x (W) 600 mm
- 12 Month Warranty Included
- Free Shipping For Orders Over £50.