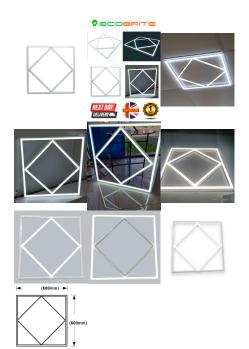

# ULTRA BRIGHT 48W DIAMOND SHAPE LED CEILING PANEL LIGHT - COOL WHITE - 600 X 600MM

Ultra Bright 48W Unique Diamond Shape LED Ceiling Panel Light - Cool White

- Unique Diamond Shape Slim Edge Frame
- Bright Panel Lighting 7000K Colour Temperature (Cool White)
- Powerful Wattage 48W
- **Driver** High Quality Driver
- Premium Quality Durable Aluminium Frame
- Anti-Yellowing
- Easy To Install
- Measurement: (H) 600 mm x (W) 600 mm
- 12 Month Warranty Included
- Free Shipping For Orders Over £50.

#### Read More

**SKU:** 16492

**Price:** £29.17 Original price was: £29.17.£25.00 Current price is:

£25.00. + VAT