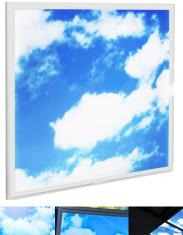

## SKY & CLOUD LED CEILING PANEL LIGHT | 600 X 600MM | ANTI-YELLOWING

#### **Bright Sky & Cloud Ceiling LED Panel Light**

- Unique Sky & Cloud Design
- **Bright Panel Lighting** 7000K Colour Temperature (Daylight White)
- Powerful Wattage 48W (Bright & Powerful)
  Measurement: (H) 600 mm x (W) 600 mm
- **Voltage:** AC 85-265V
- Lumen Output: 5400 Lumens
- IP Rating: IP20
- High Quality Driver: Ecobrite Lufid
- Premium Quality Durable Aluminium Panel
- Anti-Yellowing & Flicker Free
- Easy To Install
- 12 Month Warranty Included
- Free Delivery Over £50