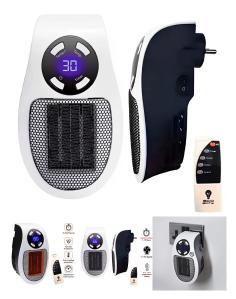

## ELECTRIC PLUG IN MINI WALL HEATER 400W WITH REMOTE - MUG-16 WHITE

#### Specifications:

- **Dimension:** 19 x 11 x 7.5cm
- Available Colours: White & Grey or Grey & Black
- **Power:** AC220-240V
- Wattage: 400W
- Plug Type: UK plug with Remote control
- Timer Setting: 1 12 Hours
- Auto Shut Off Protection
- Remote Control Included
- 2 x Fan Speed Setting
- Temperature Setting: 15°C 32°C
- UK Plug
- 12 Month Warranty Included
- Free Delivery Over £50

#### Read More

**SKU:** 40883 **Price:** £10.83 + VAT