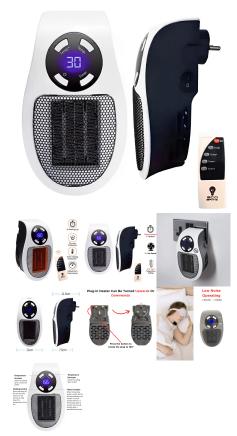

## ELECTRIC PLUG IN MINI WALL HEATER 400W WITH REMOTE - MUG-16 GREY

### Specifications:

- **Dimension:** 19 x 11 x 7.5cm
- Available Colours: White & Grey or Grey & Black
- Power: AC220-240V
- Wattage: 400W
- Plug Type: UK plug with Remote control
- Timer Setting: 1 12 Hours
- Auto Shut Off Protection
- Remote Control Included
- 2 x Fan Speed Setting
- Temperature Setting: 15°C 32°C
- UK Plug
- 12 Month Warranty Included
- Free Delivery Over £50

#### Read More SKU: 48551

**Price:** £10.83 + VAT