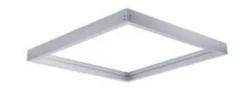

## **FRAMES**

This stylish and professional Ceiling Surface Mounting Bracket fits any 600 x 600 LED Panel Light and allows for quick and easy surface mounting. Made from aluminium, the square bracket offers a professional sleek surface mounted look.

## **Product Features:**

• **Dimensions:** 600 x 600 x 65 mm

• Colour: Metal (White) • Material: Aluminium

• Fits 600 x 600mm LED Panel Lights • Easy To Install: Screw's Included • Free Shipping On Orders Over £50